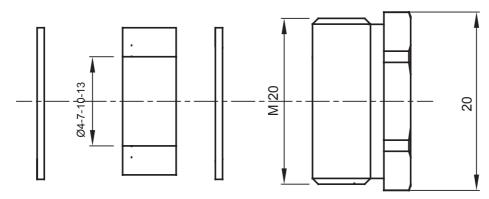

| IP degree    | IP65            | Material              | Nickel-plated brass                 |
|--------------|-----------------|-----------------------|-------------------------------------|
| Description  | Cable gland     | Type of pitch         | M20                                 |
| Seals Ø (mm) | 4 / 7 / 10 / 13 | Operating temperature | -30 +100 °C                         |
| Electrocod   | 3651            | Standard              | EN 50262 - IEC 62444 - IEC/EN 60243 |

## **DIMENSIONAL**