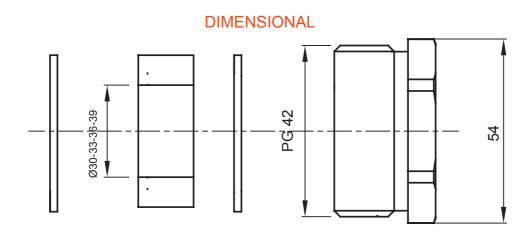

| IP degree    | IP65              | Material              | Nickel-plated brass             |
|--------------|-------------------|-----------------------|---------------------------------|
| Description  | Cable gland       | Type of pitch         | PG42                            |
| Seals Ø (mm) | 30 / 33 / 36 / 39 | Operating temperature | -30 +100 °C                     |
| Electrocod   | 3651              | Standard              | EN 50262 - IEC62444 - DIN 40430 |