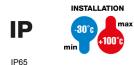

| IP degree    | IP65              | Material              | Nickel-plated brass             |
|--------------|-------------------|-----------------------|---------------------------------|
| Description  | Cable gland       | Type of pitch         | PG42                            |
| Seals Ø (mm) | 30 / 33 / 36 / 39 | Operating temperature | -30 +100 °C                     |
| Electrocod   | 3651              | Standard              | EN 50262 - IEC62444 - DIN 40430 |