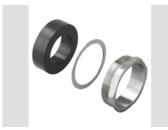

| IP degree    | IP65              | Material              | Nickel-plated brass             |
|--------------|-------------------|-----------------------|---------------------------------|
| Description  | Cable gland       | Type of pitch         | PG42                            |
| Seals Ø (mm) | 30 / 33 / 36 / 39 | Operating temperature | -30 +100 °C                     |
| Electrocod   | 3651              | Standard              | EN 50262 - IEC62444 - DIN 40430 |