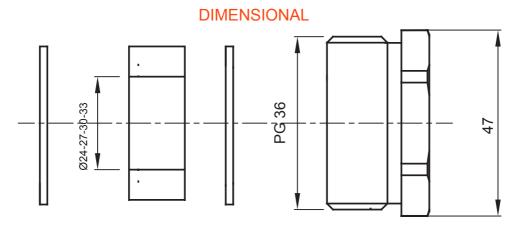

| IP degree    | IP65              | Material              | Nickel-plated brass             |
|--------------|-------------------|-----------------------|---------------------------------|
| Description  | Cable gland       | Type of pitch         | PG36                            |
| Seals Ø (mm) | 24 / 27 / 30 / 33 | Operating temperature | -30 +100 °C                     |
| Electrocod   | 3651              | Standard              | EN 50262 - IEC62444 - DIN 40430 |