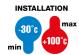

| IP degree    | IP65              | Material              | Nickel-plated brass             |
|--------------|-------------------|-----------------------|---------------------------------|
| Description  | Cable gland       | Type of pitch         | PG36                            |
| Seals Ø (mm) | 24 / 27 / 30 / 33 | Operating temperature | -30 +100 °C                     |
| Electrocod   | 3651              | Standard              | EN 50262 - IEC62444 - DIN 40430 |