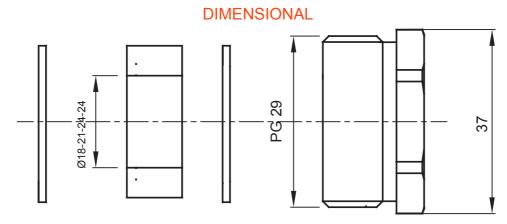

| IP degree    | IP65              | Material              | Nickel-plated brass             |
|--------------|-------------------|-----------------------|---------------------------------|
| Description  | Cable gland       | Type of pitch         | PG29                            |
| Seals Ø (mm) | 18 / 21 / 24 / 27 | Operating temperature | -30 +100 °C                     |
| Electrocod   | 3651              | Standard              | EN 50262 - IEC62444 - DIN 40430 |