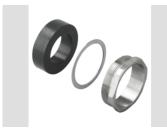

| IP degree    | IP65            | Material              | Nickel-plated brass             |
|--------------|-----------------|-----------------------|---------------------------------|
| Description  | Cable gland     | Type of pitch         | PG16                            |
| Seals Ø (mm) | 7.5 / 10 / 12.5 | Operating temperature | -30 +100 °C                     |
| Electrocod   | 3651            | Standard              | EN 50262 - IEC62444 - DIN 40430 |