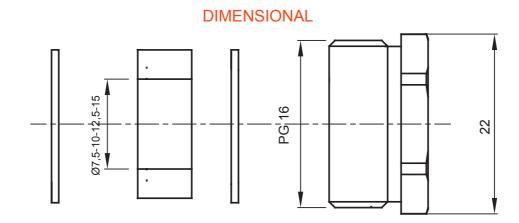

| IP degree    | IP65            | Material              | Nickel-plated brass             |
|--------------|-----------------|-----------------------|---------------------------------|
| Description  | Cable gland     | Type of pitch         | PG16                            |
| Seals Ø (mm) | 7.5 / 10 / 12.5 | Operating temperature | -30 +100 °C                     |
| Electrocod   | 3651            | Standard              | EN 50262 - IEC62444 - DIN 40430 |