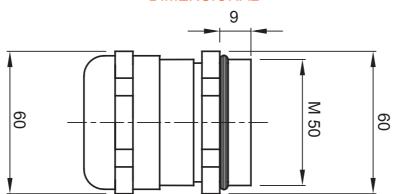

## **DIMENSIONAL**

| IP degree         | IP68 (at 3 bar) | Material              | Nickel-plated brass                 |
|-------------------|-----------------|-----------------------|-------------------------------------|
| For cables Ø (mm) | from 25 to 34   | Description           | Cable gland                         |
| Type of pitch     | M50             | Operating temperature | -30 +100 °C                         |
| Electrocod        | 3651            | Standard              | EN 50262 - IEC 62444 - IEC/EN 60243 |