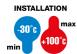

| IP degree         | IP68 (at 3 bar) | Material              | Nickel-plated brass                 |
|-------------------|-----------------|-----------------------|-------------------------------------|
| For cables Ø (mm) | from 25 to 34   | Description           | Cable gland                         |
| Type of pitch     | M50             | Operating temperature | -30 +100 °C                         |
| Electrocod        | 3651            | Standard              | EN 50262 - IEC 62444 - IEC/EN 60243 |