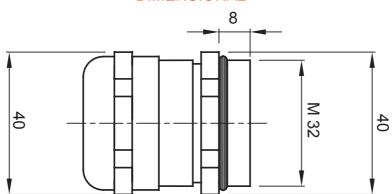

## **DIMENSIONAL**

| IP degree         | IP68 (at 3 bar) | Material              | Nickel-plated brass                 |
|-------------------|-----------------|-----------------------|-------------------------------------|
| For cables Ø (mm) | from 14 to 21   | Description           | Cable gland                         |
| Type of pitch     | M32             | Operating temperature | -30 +100 °C                         |
| Electrocod        | 3651            | Standard              | EN 50262 - IEC 62444 - IEC/EN 60243 |