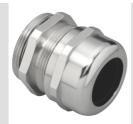

| IP degree         | IP68 (at 3 bar) | Material              | Nickel-plated brass                 |
|-------------------|-----------------|-----------------------|-------------------------------------|
| For cables Ø (mm) | from 14 to 21   | Description           | Cable gland                         |
| Type of pitch     | M32             | Operating temperature | -30 +100 °C                         |
| Electrocod        | 3651            | Standard              | EN 50262 - IEC 62444 - IEC/EN 60243 |