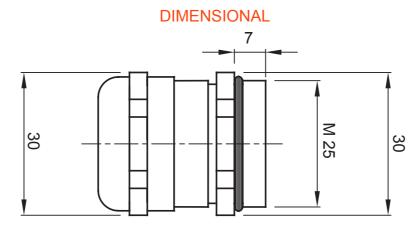

| IP degree         | IP68 (at 3 bar) | Material              | Nickel-plated brass                 |
|-------------------|-----------------|-----------------------|-------------------------------------|
| For cables Ø (mm) | from 12 to 17   | Description           | Cable gland                         |
| Type of pitch     | M25             | Operating temperature | -30 +100 °C                         |
| Electrocod        | 3651            | Standard              | EN 50262 - IEC 62444 - IEC/EN 60243 |