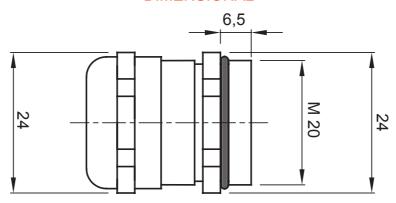

| IP degree         | IP68 (at 3 bar) | Material              | Nickel-plated brass                 |
|-------------------|-----------------|-----------------------|-------------------------------------|
| For cables Ø (mm) | from 10 to 13   | Description           | Cable gland                         |
| Type of pitch     | M20             | Operating temperature | -30 +100 °C                         |
| Electrocod        | 3651            | Standard              | EN 50262 - IEC 62444 - IEC/EN 60243 |

## **DIMENSIONAL**