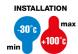

| IP degree         | IP68 (at 3 bar) | Material              | Nickel-plated brass                 |
|-------------------|-----------------|-----------------------|-------------------------------------|
| For cables Ø (mm) | from 10 to 13   | Description           | Cable gland                         |
| Type of pitch     | M20             | Operating temperature | -30 +100 °C                         |
| Electrocod        | 3651            | Standard              | EN 50262 - IEC 62444 - IEC/EN 60243 |

## TECHNICAL SYMBOLOGY

IP68 (at 3 bar)