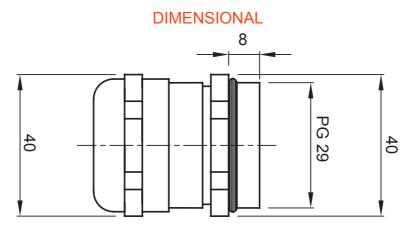

| IP68 (at 3 bar) | Material              | Nickel-plated brass                                     |
|-----------------|-----------------------|---------------------------------------------------------|
| from 17 to 24   | Description           | Cable gland                                             |
| PG29            | Operating temperature | -30 +100 °C                                             |
| 3651            | Standard              | EN 50262 - IEC62444 - DIN 40430                         |
| ,               | from 17 to 24<br>PG29 | from 17 to 24 Description<br>PG29 Operating temperature |