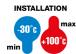

## **TECHNICAL SYMBOLOGY**

IP68 (at 3 bar)

| IP degree         | IP68 (at 3 bar) | Material              | Nickel-plated brass             |
|-------------------|-----------------|-----------------------|---------------------------------|
| For cables Ø (mm) | from 12 to 17   | Description           | Cable gland                     |
| Type of pitch     | PG21            | Operating temperature | -30 +100 °C                     |
| Electrocod        | 3651            | Standard              | EN 50262 - IEC62444 - DIN 40430 |