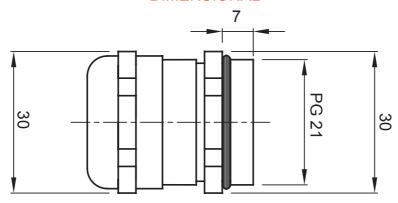

## **DIMENSIONAL**

| IP degree         | IP68 (at 3 bar) | Material              | Nickel-plated brass             |
|-------------------|-----------------|-----------------------|---------------------------------|
| For cables Ø (mm) | from 12 to 17   | Description           | Cable gland                     |
| Type of pitch     | PG21            | Operating temperature | -30 +100 °C                     |
| Electrocod        | 3651            | Standard              | EN 50262 - IEC62444 - DIN 40430 |