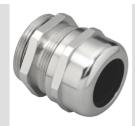

| IP degree         | IP68 (at 3 bar) | Material              | Nickel-plated brass             |
|-------------------|-----------------|-----------------------|---------------------------------|
| For cables Ø (mm) | from 4 to 9     | Description           | Cable gland                     |
| Type of pitch     | PG11            | Operating temperature | -30 +100 °C                     |
| Electrocod        | 3651            | Standard              | EN 50262 - IEC62444 - DIN 40430 |