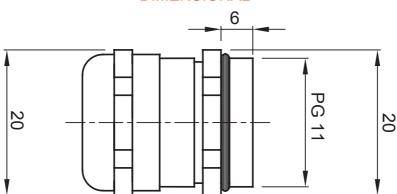

## **DIMENSIONAL**

| IP degree         | IP68 (at 3 bar) | Material              | Nickel-plated brass             |
|-------------------|-----------------|-----------------------|---------------------------------|
| For cables Ø (mm) | from 4 to 9     | Description           | Cable gland                     |
| Type of pitch     | PG11            | Operating temperature | -30 +100 °C                     |
| Electrocod        | 3651            | Standard              | EN 50262 - IEC62444 - DIN 40430 |