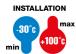

## **TECHNICAL SYMBOLOGY**

IP68 (at 3 bar)

| IP degree         | IP68 (at 3 bar) | Material              | Nickel-plated brass             |
|-------------------|-----------------|-----------------------|---------------------------------|
| For cables Ø (mm) | from 4 to 9     | Description           | Cable gland                     |
| Type of pitch     | PG11            | Operating temperature | -30 +100 °C                     |
| Electrocod        | 3651            | Standard              | EN 50262 - IEC62444 - DIN 40430 |