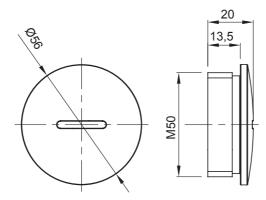

## **Product Data Sheet**

GW52378

**GW FIT Range** 



Systems of accessories for electrical installations used for residential, tertiary and industrial applications. The system consists of fasteners for pipes and cables, cable fittings, accessories for rigid pipes (RK Series) and flexible conduit (DF Series). The system include also a wide variety of cable ties (52FS Range) and terminal blocks (44 Range).

| Colour     | Grey RAL 7035 | IP degree | IP65 |
|------------|---------------|-----------|------|
| Material   | Nylon         | Pitch     | M50  |
| Electrocod | 36B           |           |      |

## **DIMENSIONAL**



## **TECHNICAL SYMBOLOGY**



IP65