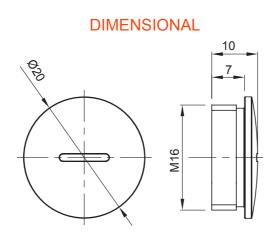

| Colour     | Grey RAL 7035 | IP degree | IP65 |
|------------|---------------|-----------|------|
| Material   | Nylon         | Pitch     | M16  |
| Electrocod | 36B           |           |      |