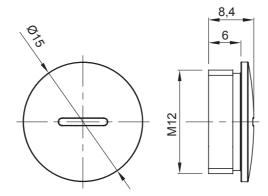

## Product Data Sheet

GW52372

**GW FIT Range** 



Systems of accessories for electrical installations used for residential, tertiary and industrial applications. The system consists of fasteners for pipes and cables, cable fittings, accessories for rigid pipes (RK Series) and flexible conduit (DF Series). The system include also a wide variety of cable ties (52FS Range) and terminal blocks (44 Range).

| Colour     | Grey RAL 7035 | IP degree | IP65 |
|------------|---------------|-----------|------|
| Material   | Nylon         | Pitch     | M12  |
| Electrocod | 36B           |           |      |

## **DIMENSIONAL**



## **TECHNICAL SYMBOLOGY**



IP65