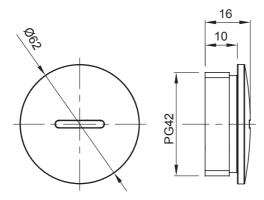

## **DIMENSIONAL**

| Colour     | Grey RAL 7035 | IP degree | IP65 |
|------------|---------------|-----------|------|
| Material   | Nylon         | Pitch     | PG42 |
| Electrocod | 36B           |           |      |