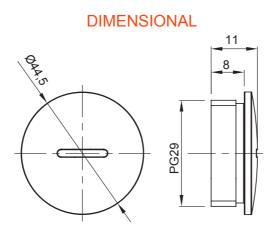

| Colour     | Grey RAL 7035 | IP degree | IP65 |
|------------|---------------|-----------|------|
| Material   | Nylon         | Pitch     | PG29 |
| Electrocod | 36B           |           |      |