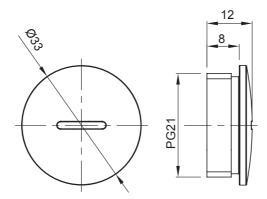

## Product Data Sheet

GW52366

**GW FIT Range** 



Systems of accessories for electrical installations used for residential, tertiary and industrial applications. The system consists of fasteners for pipes and cables, cable fittings, accessories for rigid pipes (RK Series) and flexible conduit (DF Series). The system include also a wide variety of cable ties (52FS Range) and terminal blocks (44 Range).

| Colour     | Grey RAL 7035 | IP degree | IP65 |
|------------|---------------|-----------|------|
| Material   | Nylon         | Pitch     | PG21 |
| Electrocod | 36B           |           |      |

## **DIMENSIONAL**



## **TECHNICAL SYMBOLOGY**



IP65