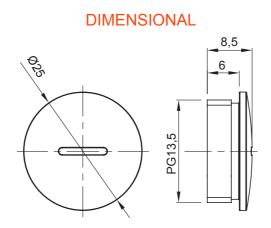

| Colour     | Grey RAL 7035 | IP degree | IP65   |
|------------|---------------|-----------|--------|
| Material   | Nylon         | Pitch     | PG13.5 |
| Electrocod | 36B           |           |        |