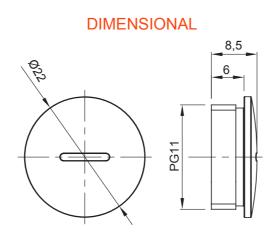

| Colour     | Grey RAL 7035 | IP degree | IP65 |
|------------|---------------|-----------|------|
| Material   | Nylon         | Pitch     | PG11 |
| Electrocod | 36B           |           |      |