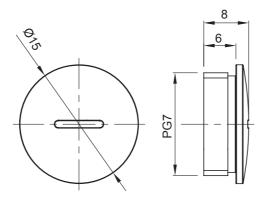

## Product Data Sheet

## GW52361

**GW FIT Range** 



Systems of accessories for electrical installations used for residential, tertiary and industrial applications. The system consists of fasteners for pipes and cables, cable fittings, accessories for rigid pipes (RK Series) and flexible conduit (DF Series). The system include also a wide variety of cable ties (52FS Range) and terminal blocks (44 Range).

| Colour     | Grey RAL 7035 | IP degree | IP65 |
|------------|---------------|-----------|------|
| Material   | Nylon         | Pitch     | PG7  |
| Electrocod | 36B           |           |      |

## **DIMENSIONAL**



## **TECHNICAL SYMBOLOGY**



IP65