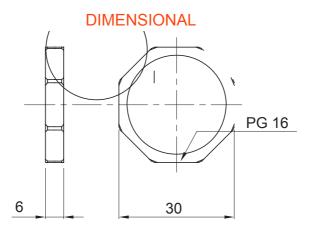

| Grey RAL 7035 | Material    | Nylon                                                            |
|---------------|-------------|------------------------------------------------------------------|
| PG16          | Description | Fixing nut                                                       |
| Hexagon       | Electrocod  | 36B                                                              |
|               | PG16        | Grey RAL 7035 Material<br>PG16 Description<br>Hexagon Electrocod |