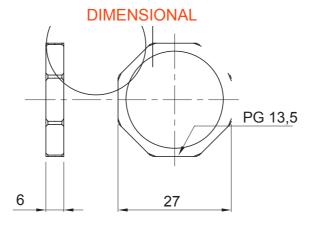

| Colour | Grey RAL 7035 | Material    | Nylon      |
|--------|---------------|-------------|------------|
| Pitch  | PG13.5        | Description | Fixing nut |
| Туре   | Hexagon       | Electrocod  | 36B        |