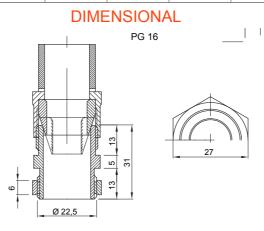

| Colour         | Grey RAL 7035 | IP degree             | IP66                            |
|----------------|---------------|-----------------------|---------------------------------|
| Material       | Nylon         | For cables Ø (mm)     | from 9 to 10/from 17 to 20      |
| PG pitch       | 21            | Mounting hole Ø (mm)  | 29                              |
| Description    | Cable gland   | Type of pitch         | PG21                            |
| Glow Wire Test | 650 °C        | Operating temperature | -25 +65 °C                      |
| Electrocod     | 36B           | Standard              | EN 50262 - IEC62444 - DIN 40430 |