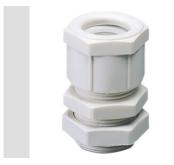

| Colour         | Grey RAL 7035 | IP degree             | IP66                            |
|----------------|---------------|-----------------------|---------------------------------|
| Material       | Nylon         | For cables Ø (mm)     | from 9 to 10/from 17 to 20      |
| PG pitch       | 21            | Mounting hole Ø (mm)  | 29                              |
| Description    | Cable gland   | Type of pitch         | PG21                            |
| Glow Wire Test | 650 °C        | Operating temperature | -25 +65 °C                      |
| Electrocod     | 36B           | Standard              | EN 50262 - IEC62444 - DIN 40430 |