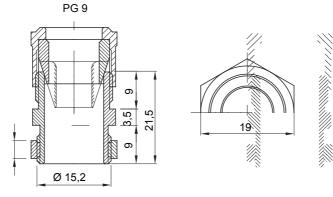

-------------------------|--|--|
| Saline<br>solution                             | Acids                 |                                      | Bases        |           | Solvents  |           |           | Mineral       | UV        |                                      |  |  |
|                                                | Concentrated          | Diluited                             | Concentrated | Diluited  | Hexane    | Benzol    | Acetone   | Ethyl alcohol | oil       | rays                                 |  |  |
| Resistant                                      | Limited<br>resistance | Limited<br>re <mark>sistan</mark> ce | Resistant    | Resistant | Resistant | Resistant | Resistant | Resistant     | Resistant | Limited<br>resi <mark>stan</mark> ce |  |  |

## DIMENSIONAL



## **TECHNICAL SYMBOLOGY**





GEWISS S.p.A. Via Domenico Bosatelli 1 24069 Cenate Sotto - Bergamo - Italy tel. +39 035 94 61 11 fax +39 035 94 69 09