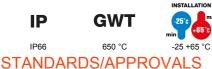

| Colour                | Grey RAL 7035                   | IP degree            | IP66        |
|-----------------------|---------------------------------|----------------------|-------------|
| Material              | Nylon                           | For cables Ø (mm)    | from 6 to 8 |
| PG pitch              | 9                               | Mounting hole Ø (mm) | 16          |
| Description           | Cable gland                     | Glow Wire Test       | 650 °C      |
| Operating temperature | -25 +65 °C                      | Electrocod           | 36B         |
| Standard              | EN 50262 - IEC62444 - DIN 40430 |                      |             |