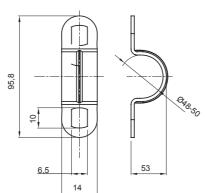

| Material                   | Galvanised steel | Internal Ø (mm) | 48-50          |
|----------------------------|------------------|-----------------|----------------|
| Hole dimension (mm)        | 10x6             | Description     | U-Bolt         |
| For external conduits (mm) | 48-50            | Туре            | With two holes |
| Electrocod                 | 21211            |                 |                |

## **DIMENSIONAL**