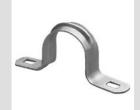

| Material                   | Galvanised steel | Internal Ø (mm) | 48-50          |
|----------------------------|------------------|-----------------|----------------|
| Hole dimension (mm)        | 10x6             | Description     | U-Bolt         |
| For external conduits (mm) | 48-50            | Туре            | With two holes |
| Electrocod                 | 21211            |                 |                |