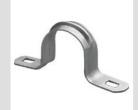

| Material                   | Galvanised steel | Internal Ø (mm) | 38-40          |
|----------------------------|------------------|-----------------|----------------|
| Hole dimension (mm)        | 10x6             | Description     | U-Bolt         |
| For external conduits (mm) | 38-40            | Туре            | With two holes |
| Electrocod                 | 21211            |                 |                |

## DIMENSIONAL 8.5 14 41,6