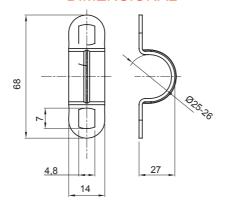

| Material                   | Galvanised steel | Internal Ø (mm) | 25-26          |
|----------------------------|------------------|-----------------|----------------|
| Hole dimension (mm)        | 7x4              | Description     | U-Bolt         |
| For external conduits (mm) | 25-26            | Туре            | With two holes |
| Electrocod                 | 21211            |                 |                |

## **DIMENSIONAL**