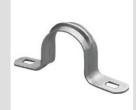

| Material                   | Galvanised steel | Internal Ø (mm) | 16-17          |
|----------------------------|------------------|-----------------|----------------|
| Hole dimension (mm)        | 7x4              | Description     | U-Bolt         |
| For external conduits (mm) | 16-17            | Туре            | With two holes |
| Electrocod                 | 21211            |                 |                |