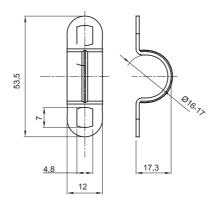

| Material                   | Galvanised steel | Internal Ø (mm) | 16-17          |
|----------------------------|------------------|-----------------|----------------|
| Hole dimension (mm)        | 7x4              | Description     | U-Bolt         |
| For external conduits (mm) | 16-17            | Туре            | With two holes |
| Electrocod                 | 21211            |                 |                |

## **DIMENSIONAL**