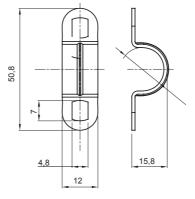

| Material                   | Galvanised steel | Internal Ø (mm) | 14-15          |
|----------------------------|------------------|-----------------|----------------|
| Hole dimension (mm)        | 7x4              | Description     | U-Bolt         |
| For external conduits (mm) | 14-15            | Туре            | With two holes |
| Electrocod                 | 21211            |                 |                |