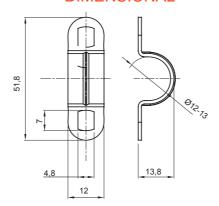

| Material                   | Galvanised steel | Internal Ø (mm) | 12-13          |
|----------------------------|------------------|-----------------|----------------|
| Hole dimension (mm)        | 7x4              | Description     | U-Bolt         |
| For external conduits (mm) | 12-13            | Туре            | With two holes |
| Electrocod                 | 21211            |                 |                |

## **DIMENSIONAL**