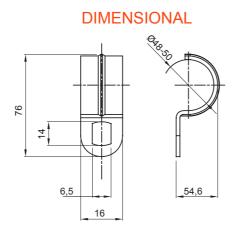

| Material                   | Galvanised steel | Internal Ø (mm) | 48-50         |
|----------------------------|------------------|-----------------|---------------|
| Hole dimension (mm)        | 14x6             | Description     | Clip          |
| For external conduits (mm) | 48-50            | Туре            | With one hole |
| Electrocod                 | 21211            |                 |               |