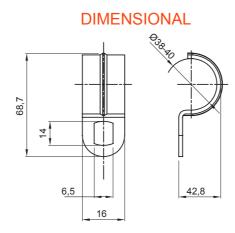

| Material                   | Galvanised steel | Internal Ø (mm) | 38-40         |
|----------------------------|------------------|-----------------|---------------|
| Hole dimension (mm)        | 14x6             | Description     | Clip          |
| For external conduits (mm) | 38-40            | Туре            | With one hole |
| Electrocod                 | 21211            |                 |               |