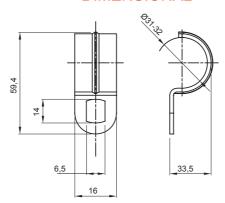

| Material                   | Galvanised steel | Internal Ø (mm) | 31-32         |
|----------------------------|------------------|-----------------|---------------|
| Hole dimension (mm)        | 14x6             | Description     | Clip          |
| For external conduits (mm) | 31-32            | Туре            | With one hole |
| Electrocod                 | 21211            |                 |               |

## **DIMENSIONAL**