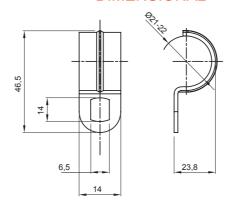

| Material                   | Galvanised steel | Internal Ø (mm) | 21-22         |
|----------------------------|------------------|-----------------|---------------|
| Hole dimension (mm)        | 14x6             | Description     | Clip          |
| For external conduits (mm) | 21-22            | Туре            | With one hole |
| Electrocod                 | 21211            |                 |               |

## **DIMENSIONAL**