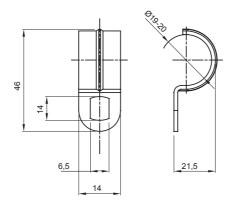

| Material                   | Galvanised steel | Internal Ø (mm) | 19-20         |
|----------------------------|------------------|-----------------|---------------|
| Hole dimension (mm)        | 14x6             | Description     | Clip          |
| For external conduits (mm) | 19-20            | Туре            | With one hole |
| Electrocod                 | 21211            |                 |               |

## **DIMENSIONAL**