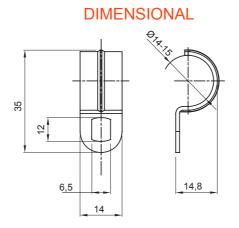

| Material                   | Galvanised steel | Internal Ø (mm) | 14-15         |
|----------------------------|------------------|-----------------|---------------|
| Hole dimension (mm)        | 14x6             | Description     | Clip          |
| For external conduits (mm) | 14-15            | Туре            | With one hole |
| Electrocod                 | 21211            |                 |               |