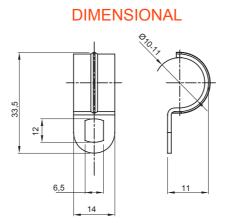

| Material                   | Galvanised steel | Internal Ø (mm) | 10-11         |
|----------------------------|------------------|-----------------|---------------|
| Hole dimension (mm)        | 14x6             | Description     | Clip          |
| For external conduits (mm) | 10-11            | Туре            | With one hole |
| Electrocod                 | 21211            |                 |               |