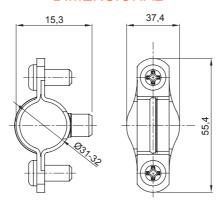

## Product Data Sheet GW50808

**GW FIT Range** 



Systems of accessories for electrical installations used for residential, tertiary and industrial applications. The system consists of fasteners for pipes and cables, cable fittings, accessories for rigid pipes (RK Series) and flexible conduit (DF Series). The system include also a wide variety of cable ties (52FS Range) and terminal blocks (44 Range).

| Material    | Galvanised steel | Internal Ø (mm)            | 31-32 |
|-------------|------------------|----------------------------|-------|
| Description | Collar           | For external conduits (mm) | 31-32 |
| Туре        | With screws      | Electrocod                 | 21211 |

## **DIMENSIONAL**



## STANDARDS/APPROVALS