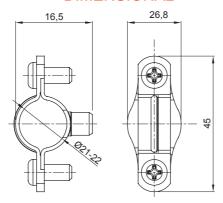

## **DIMENSIONAL**

| Material    | Galvanised steel | Internal Ø (mm)            | 21-22 |
|-------------|------------------|----------------------------|-------|
| Description | Collar           | For external conduits (mm) | 21-22 |
| Туре        | With screws      | Electrocod                 | 21211 |