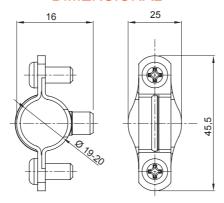

## **DIMENSIONAL**

| Material    | Galvanised steel | Internal Ø (mm)            | 19-20 |
|-------------|------------------|----------------------------|-------|
| Description | Collar           | For external conduits (mm) | 19-20 |
| Туре        | With screws      | Electrocod                 | 21211 |