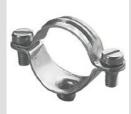

| Material    | Galvanised steel | Internal Ø (mm)            | 19-20 |
|-------------|------------------|----------------------------|-------|
| Description | Collar           | For external conduits (mm) | 19-20 |
| Туре        | With screws      | Electrocod                 | 21211 |