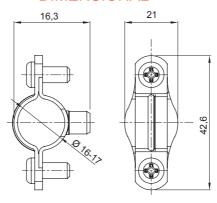

## **DIMENSIONAL**

| Material    | Galvanised steel | Internal Ø (mm)            | 16-17 |
|-------------|------------------|----------------------------|-------|
| Description | Collar           | For external conduits (mm) | 16-17 |
| Туре        | With screws      | Electrocod                 | 21211 |