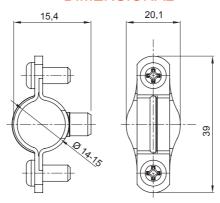

## Product Data Sheet GW50803

## GW FIT Range



Systems of accessories for electrical installations used for residential, tertiary and industrial applications. The system consists of fasteners for pipes and cables, cable fittings, accessories for rigid pipes (RK Series) and flexible conduit (DF Series). The system include also a wide variety of cable ties (52FS Range) and terminal blocks (44 Range).

| Material    | Galvanised steel | Internal Ø (mm)            | 14-15 |
|-------------|------------------|----------------------------|-------|
| Description | Collar           | For external conduits (mm) | 14-15 |
| Туре        | With screws      | Electrocod                 | 21211 |

## **DIMENSIONAL**