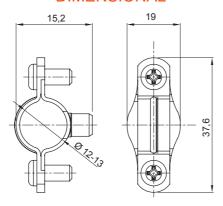

## **DIMENSIONAL**

| Material    | Galvanised steel | Internal Ø (mm)            | 12-13 |
|-------------|------------------|----------------------------|-------|
| Description | Collar           | For external conduits (mm) | 12-13 |
| Туре        | With screws      | Electrocod                 | 21211 |