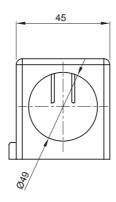

) and flexible conduit (DF Series). The system include also a wide variety of cable ties (52FS Range) and terminal blocks (44 Range).

| Colour                          | Grey RAL 7035                | IP degree                  | -      |
|---------------------------------|------------------------------|----------------------------|--------|
| Fixing                          | Clamp                        | Glow Wire Test             | 750 °C |
| Wall-conduit axis distance (mm) | 21.5-25                      | For external conduits (mm) | 25-32  |
| Operating temperature           | -5 +60 °C                    | Electrocod                 | 21221  |
| Standard                        | EN 61386-1 (when applicable) |                            |        |

## **DIMENSIONAL**

DIM. 25-32





## **TECHNICAL SYMBOLOGY**







750 °C

STANDARDS/APPROVALS