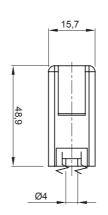

es) and flexible conduit (DF Series). The system include also a wide variety of cable ties (52FS Range) and terminal blocks (44 Range).

| Colour                          | Grey RAL 7035                | IP degree                  | -      |
|---------------------------------|------------------------------|----------------------------|--------|
| Fixing                          | Clamp                        | Glow Wire Test             | 750 °C |
| Wall-conduit axis distance (mm) | 21.5-25                      | For external conduits (mm) | 25-32  |
| Operating temperature           | -5 +60 °C                    | Electrocod                 | 21221  |
| Standard                        | EN 61386-1 (when applicable) |                            |        |

## **DIMENSIONAL**

DIM. 25-32





## **TECHNICAL SYMBOLOGY**







750 °C

STANDARDS/APPROVALS