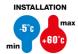

| Colour                          | Grey RAL 7035                | IP degree                  | -      |
|---------------------------------|------------------------------|----------------------------|--------|
| Fixing                          | Clamp                        | Glow Wire Test             | 750 °C |
| Wall-conduit axis distance (mm) | 21.5-25                      | For external conduits (mm) | 25-32  |
| Operating temperature           | -5 +60 °C                    | Electrocod                 | 21221  |
| Standard                        | EN 61386-1 (when applicable) |                            |        |