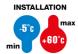

| Colour                          | Grey RAL 7035                | IP degree                  | -      |
|---------------------------------|------------------------------|----------------------------|--------|
| Fixing                          | Clamp                        | Glow Wire Test             | 750 °C |
| Wall-conduit axis distance (mm) | 14-16                        | For external conduits (mm) | 16-20  |
| Operating temperature           | -5 +60 °C                    | Electrocod                 | 21221  |
| Standard                        | EN 61386-1 (when applicable) |                            |        |

## **TECHNICAL SYMBOLOGY**

750 °C