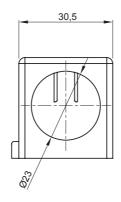

| Colour                          | Grey RAL 7035                | IP degree                  | -      |
|---------------------------------|------------------------------|----------------------------|--------|
| Fixing                          | Clamp                        | Glow Wire Test             | 750 °C |
| Wall-conduit axis distance (mm) | 14-16                        | For external conduits (mm) | 16-20  |
| Operating temperature           | -5 +60 °C                    | Electrocod                 | 21221  |
| Standard                        | EN 61386-1 (when applicable) |                            |        |

## **DIMENSIONAL**