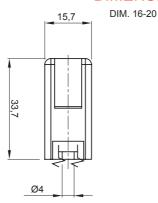

| Colour                          | Grey RAL 7035                | IP degree                  | -      |
|---------------------------------|------------------------------|----------------------------|--------|
| Fixing                          | Clamp                        | Glow Wire Test             | 750 °C |
| Wall-conduit axis distance (mm) | 14-16                        | For external conduits (mm) | 16-20  |
| Operating temperature           | -5 +60 °C                    | Electrocod                 | 21221  |
| Standard                        | EN 61386-1 (when applicable) |                            |        |

## **DIMENSIONAL**