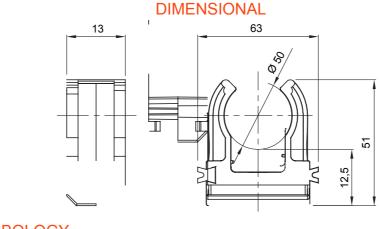

| Colour                          | Grey RAL 7035      | IP degree             | -                            |
|---------------------------------|--------------------|-----------------------|------------------------------|
| Material                        | Shockproof polymer | Fixing                | Clip                         |
| For external conduits (mm)      | 50                 | Glow Wire Test        | 750 °C                       |
| Wall-conduit axis distance (mm) | 37                 | Operating temperature | -5 +60 °C                    |
| Electrocod                      | 21221              | Standard              | EN 61386-1 (when applicable) |