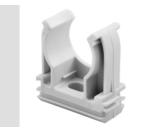

## Product Data Sheet GW50629

**GW FIT Range** 

Systems of accessories for electrical installations used for residential, tertiary and industrial applications. The system consists of fasteners for pipes and cables, cable fittings, accessories for rigid pipes (RK Series) and flexible conduit (DF Series). The system include also a wide variety of cable ties (52FS Range) and terminal blocks (44 Range).

| Colour                          | Grey RAL 7035      | IP degree             | -                            |
|---------------------------------|--------------------|-----------------------|------------------------------|
| Material                        | Shockproof polymer | Fixing                | Clip                         |
| For external conduits (mm)      | 50                 | Glow Wire Test        | 750 °C                       |
| Wall-conduit axis distance (mm) | 37                 | Operating temperature | -5 +60 °C                    |
| Electrocod                      | 21221              | Standard              | EN 61386-1 (when applicable) |