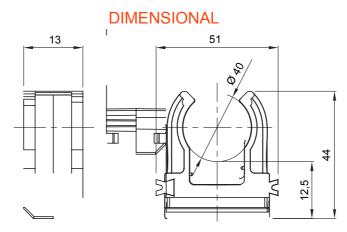

| Colour                          | Grey RAL 7035      | IP degree             | -                            |
|---------------------------------|--------------------|-----------------------|------------------------------|
| Material                        | Shockproof polymer | Fixing                | Clip                         |
| For external conduits (mm)      | 40                 | Glow Wire Test        | 750 °C                       |
| Wall-conduit axis distance (mm) | 32                 | Operating temperature | -5 +60 °C                    |
| Electrocod                      | 21221              | Standard              | EN 61386-1 (when applicable) |