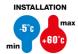

| Colour                          | Grey RAL 7035      | IP degree             | -                            |
|---------------------------------|--------------------|-----------------------|------------------------------|
| Material                        | Shockproof polymer | Fixing                | Clip                         |
| For external conduits (mm)      | 40                 | Glow Wire Test        | 750 °C                       |
| Wall-conduit axis distance (mm) | 32                 | Operating temperature | -5 +60 °C                    |
| Electrocod                      | 21221              | Standard              | EN 61386-1 (when applicable) |