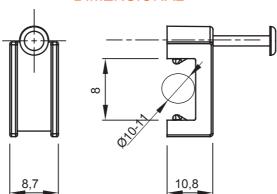

| Colour                | White                        | Material    | Shockproof polymer |
|-----------------------|------------------------------|-------------|--------------------|
| For flat cables width | 10-11 mm                     | Description | Clip               |
| Glow Wire Test        | 750 °C                       | Туре        | With pin           |
| Operating temperature | -5 +60 °C                    | Electrocod  | 21221              |
| Standard              | EN 61386-1 (when applicable) |             |                    |

## **DIMENSIONAL**