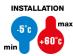

| Colour                | White                        | Material    | Shockproof polymer |
|-----------------------|------------------------------|-------------|--------------------|
| For flat cables width | 10-11 mm                     | Description | Clip               |
| Glow Wire Test        | 750 °C                       | Туре        | With pin           |
| Operating temperature | -5 +60 °C                    | Electrocod  | 21221              |
| Standard              | EN 61386-1 (when applicable) |             |                    |