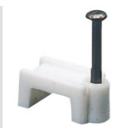

| Colour                | White                        | Material    | Shockproof polymer |
|-----------------------|------------------------------|-------------|--------------------|
| For flat cables width | 10-11 mm                     | Description | Clip               |
| Glow Wire Test        | 750 °C                       | Туре        | With pin           |
| Operating temperature | -5 +60 °C                    | Electrocod  | 21221              |
| Standard              | EN 61386-1 (when applicable) |             |                    |