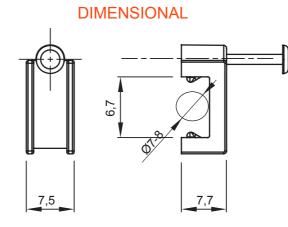

| Colour                | White                        | Material    | Shockproof polymer |
|-----------------------|------------------------------|-------------|--------------------|
| For flat cables width | 7-8 mm                       | Description | Clip               |
| Glow Wire Test        | 750 °C                       | Туре        | With pin           |
| Operating temperature | -5 +60 °C                    | Electrocod  | 21221              |
| Standard              | EN 61386-1 (when applicable) |             |                    |